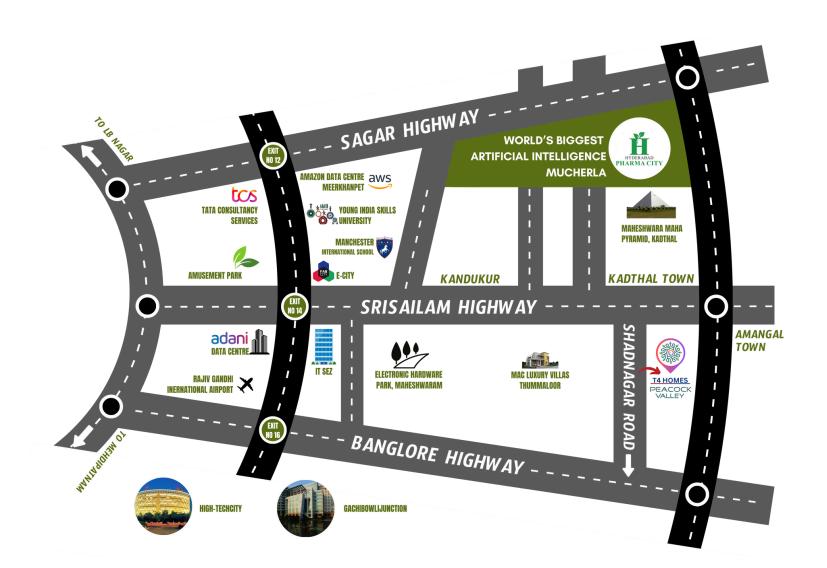

## **Location** Highlights

- Srisailam Highway 3mins
- ✓ Pharma University & Pharma Hub 5mins
- ✓ Kadthal Pyramid Centre 10mins
- 🧭 RRR 15mins
- 🧭 Amazon Data Centre 15mins
- 🕑 E City 20mins
- ✓ Tummulur IT Cluster 20mins
- Manchester International School 20mins
- Apparel Park 25mins
- ✓ Air Cargo Complex 30mins
- Rajiv Gandhi International Airport 30mins
- ✓ Hardware Park 30mins
- ♂ GMR Aero City 30mins
- ✓ Aerospace TATA SEZ 30mins
- 🕙 Adani Data Centre 30mins